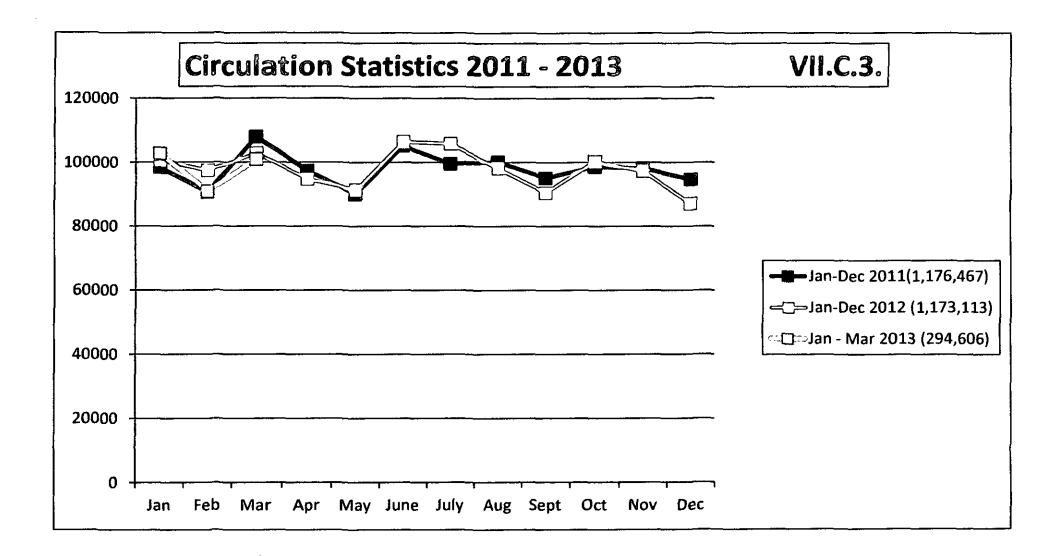

### Agenda for the Regular Meeting June 18, 2013 7:00 PM

- I. Call to Order.
- II. Roll Call.
- III. Pledge of Allegiance.
- IV. Consideration of the Agenda.
- V. Public Comments and Questions.
- VI. City Council Community Services Committee.
- VII. Consent Agenda. [Action Item]
  - A. Approval of the Minutes of the Regular Board Meeting May 21, 2013.
  - B. Approval of the Minutes of the Finance Committee Meeting May 20, 2013.
  - C. Acceptance of Financial Reports for May 2013.
    - 1. Treasurer's Report as of May 31, 2013.
  - D. Acceptance of Reports.
    - 1. May 2013 Statistics Report
    - 2. 2013 Circulation by Month
    - 3. Chart Circulation Statistics 2011-2013
    - 4. Chart Computer Use Wired
    - 5. Chart Computer Use Wireless
    - 6. Director's Report on Strategic Goals
    - 7. 2013 Cash Budget Projection
    - 8. 2013 Contracts