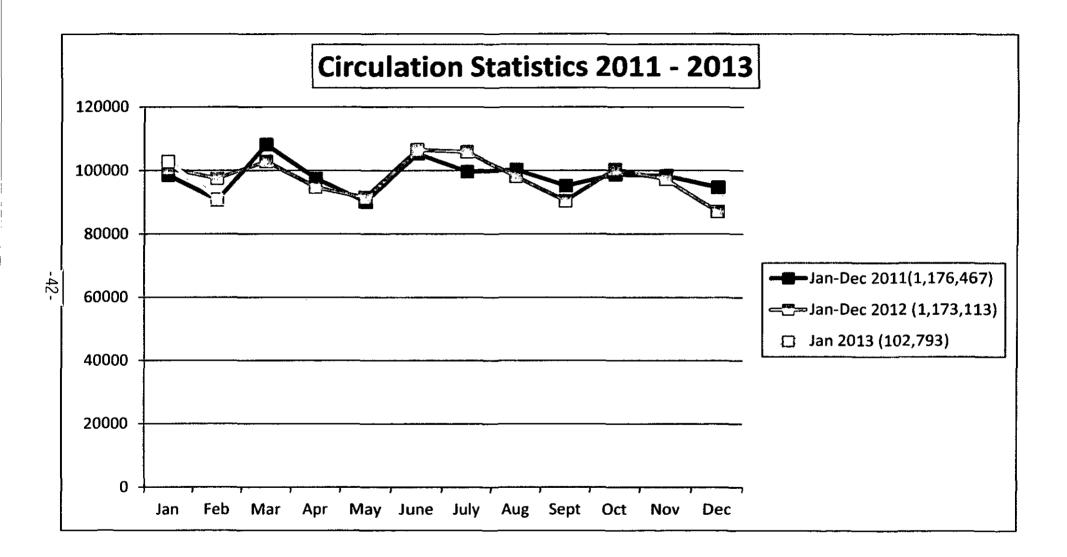

### Agenda for the Regular Meeting June 18, 2013 7:00 PM

- I. Call to Order.
- II. Roll Call.
- III. Pledge of Allegiance.
- IV. Consideration of the Agenda.
- V. Public Comments and Questions.
- VI. City Council Community Services Committee.
- VII. Consent Agenda. [Action Item]
  - A. Approval of the Minutes of the Regular Board Meeting May 21, 2013.
  - B. Approval of the Minutes of the Finance Committee Meeting May 20, 2013.
  - C. Acceptance of Financial Reports for May 2013.
    - 1. Treasurer's Report as of May 31, 2013.
  - D. Acceptance of Reports.
    - 1. May 2013 Statistics Report
    - 2. 2013 Circulation by Month
    - 3. Chart Circulation Statistics 2011-2013
    - 4. Chart Computer Use Wired
    - 5. Chart Computer Use Wireless
    - 6. Director's Report on Strategic Goals
    - 7. 2013 Cash Budget Projection
    - 8. 2013 Contracts