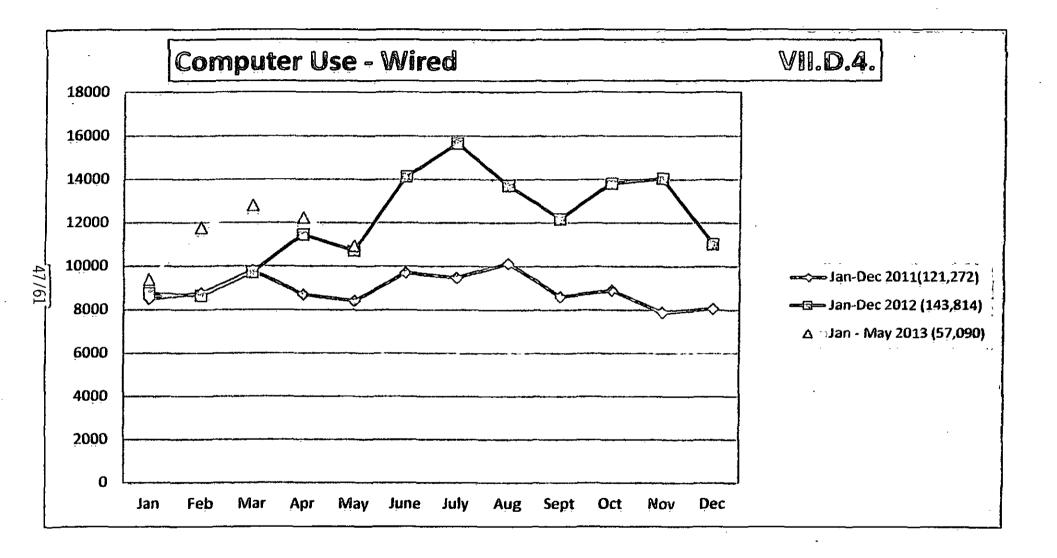

### Agenda for the Regular Meeting June 18, 2013 7:00 PM

- I. Call to Order.
- II. Roll Call.
- III. Pledge of Allegiance.
- IV. Consideration of the Agenda.
- V. Public Comments and Questions.
- VI. City Council Community Services Committee.
- VII. Consent Agenda. [Action Item]
  - A. Approval of the Minutes of the Regular Board Meeting May 21, 2013.
  - B. Approval of the Minutes of the Finance Committee Meeting May 20, 2013.
  - C. Acceptance of Financial Reports for May 2013.
    - 1. Treasurer's Report as of May 31, 2013.
  - D. Acceptance of Reports.
    - 1. May 2013 Statistics Report
    - 2. 2013 Circulation by Month
    - 3. Chart Circulation Statistics 2011-2013
    - 4. Chart Computer Use Wired
    - 5. Chart Computer Use Wireless
    - 6. Director's Report on Strategic Goals
    - 7. 2013 Cash Budget Projection
    - 8. 2013 Contracts