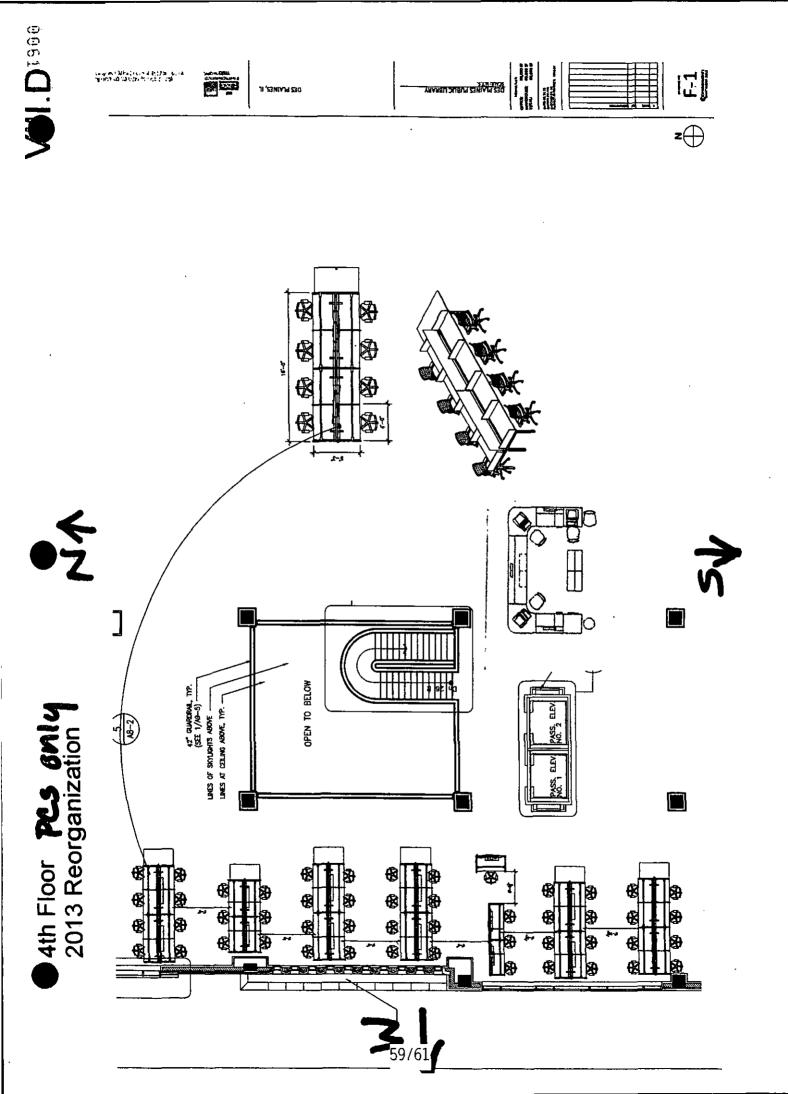

Director Sorensen referred to her 2013 – 2015 operations plan and how she will recommend to the board a 1.5% reduction in the levy each year through 2015. Director Sorensen talked about increased staffing to meet the public demand for staff-directed programs and events. She also stated that future projects included installation of a new telephone system, HVAC upgrade, fourth floor public technology reorganization, and conducting a building and space allocation audit. The library building will change with the changing needs of the community.