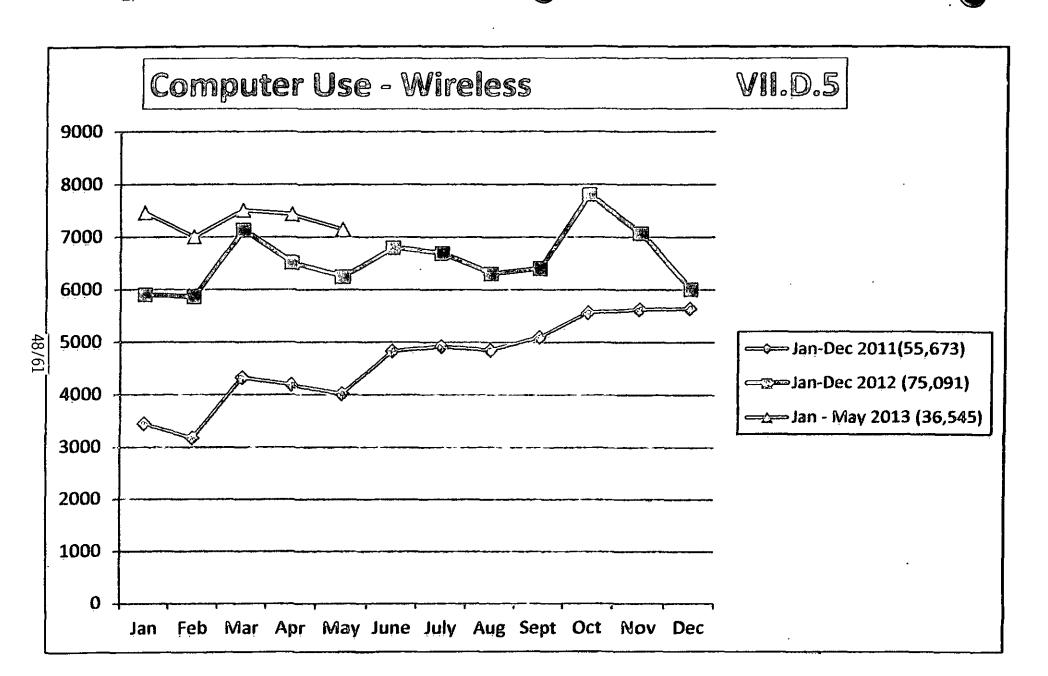

### Agenda for the Regular Meeting June 18, 2013 7:00 PM

- I. Call to Order.
- II. Roll Call.
- III. Pledge of Allegiance.
- IV. Consideration of the Agenda.
- V. Public Comments and Questions.
- VI. City Council Community Services Committee.
- VII. Consent Agenda. [Action Item]
  - A. Approval of the Minutes of the Regular Board Meeting May 21, 2013.
  - B. Approval of the Minutes of the Finance Committee Meeting May 20, 2013.
  - C. Acceptance of Financial Reports for May 2013.
    - 1. Treasurer's Report as of May 31, 2013.
  - D. Acceptance of Reports.
    - 1. May 2013 Statistics Report
    - 2. 2013 Circulation by Month
    - 3. Chart Circulation Statistics 2011-2013
    - 4. Chart Computer Use Wired
    - 5. Chart Computer Use Wireless
    - 6. Director's Report on Strategic Goals
    - 7. 2013 Cash Budget Projection
    - 8. 2013 Contracts