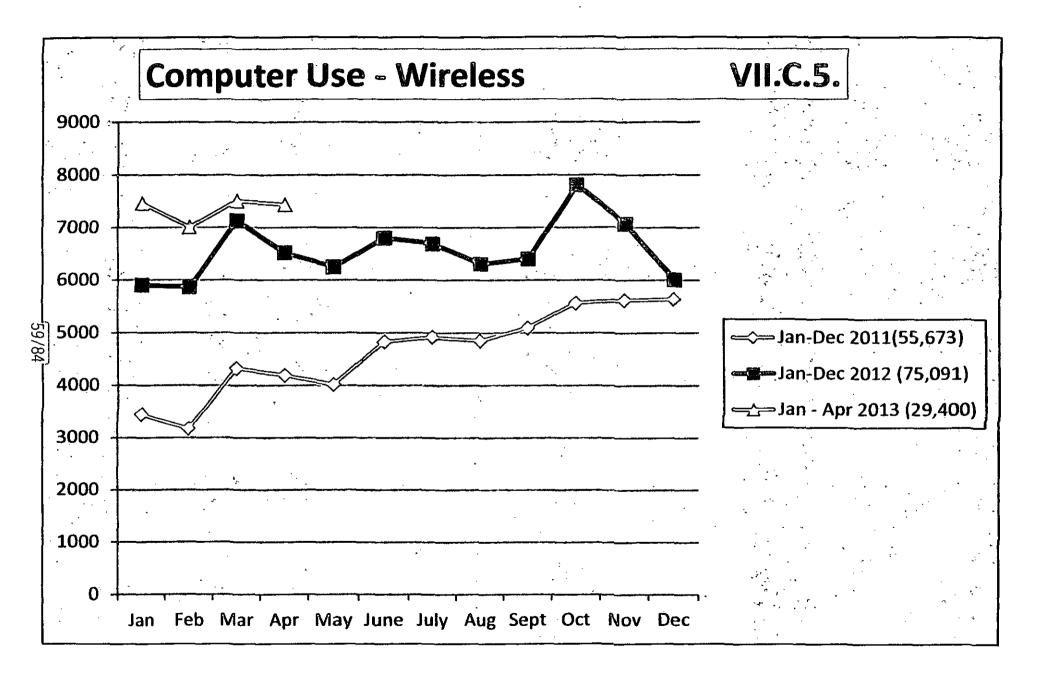

### Agenda for the Regular Meeting June 18, 2013 7:00 PM

- I. Call to Order.
- II. Roll Call.
- III. Pledge of Allegiance.
- IV. Consideration of the Agenda.
- V. Public Comments and Questions.
- VI. City Council Community Services Committee.
- VII. Consent Agenda. [Action Item]
  - A. Approval of the Minutes of the Regular Board Meeting May 21, 2013.
  - B. Approval of the Minutes of the Finance Committee Meeting May 20, 2013.
  - C. Acceptance of Financial Reports for May 2013.
    - 1. Treasurer's Report as of May 31, 2013.
  - D. Acceptance of Reports.
    - 1. May 2013 Statistics Report
    - 2. 2013 Circulation by Month
    - 3. Chart Circulation Statistics 2011-2013
    - 4. Chart Computer Use Wired
    - 5. Chart Computer Use Wireless
    - 6. Director's Report on Strategic Goals
    - 7. 2013 Cash Budget Projection
    - 8. 2013 Contracts