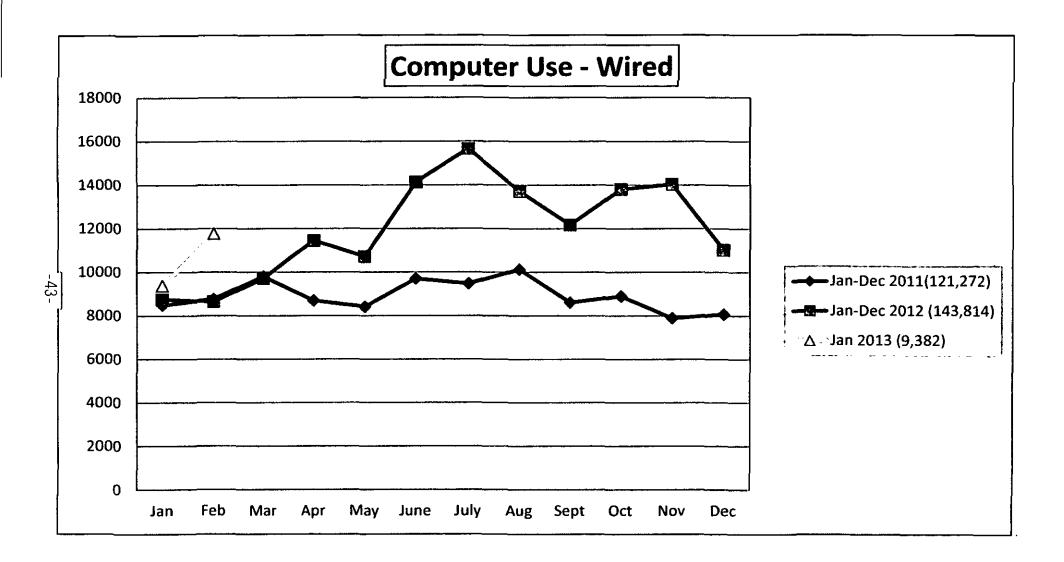

### Agenda for the Regular Meeting June 18, 2013 7:00 PM

- I. Call to Order.
- II. Roll Call.
- III. Pledge of Allegiance.
- IV. Consideration of the Agenda.
- V. Public Comments and Questions.
- VI. City Council Community Services Committee.
- VII. Consent Agenda. [Action Item]
  - A. Approval of the Minutes of the Regular Board Meeting May 21, 2013.
  - B. Approval of the Minutes of the Finance Committee Meeting May 20, 2013.
  - C. Acceptance of Financial Reports for May 2013.
    - 1. Treasurer's Report as of May 31, 2013.
  - D. Acceptance of Reports.
    - 1. May 2013 Statistics Report
    - 2. 2013 Circulation by Month
    - 3. Chart Circulation Statistics 2011-2013
    - 4. Chart Computer Use Wired
    - 5. Chart Computer Use Wireless
    - 6. Director's Report on Strategic Goals
    - 7. 2013 Cash Budget Projection
    - 8. 2013 Contracts