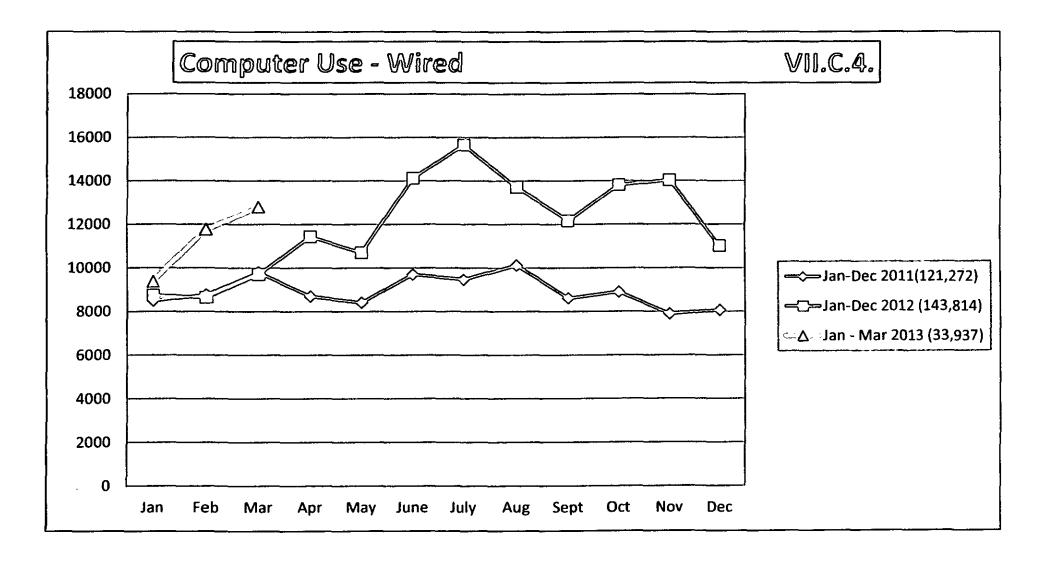

### Agenda for the Regular Meeting June 18, 2013 7:00 PM

- I. Call to Order.
- II. Roll Call.
- III. Pledge of Allegiance.
- IV. Consideration of the Agenda.
- V. Public Comments and Questions.
- VI. City Council Community Services Committee.
- VII. Consent Agenda. [Action Item]
  - A. Approval of the Minutes of the Regular Board Meeting May 21, 2013.
  - B. Approval of the Minutes of the Finance Committee Meeting May 20, 2013.
  - C. Acceptance of Financial Reports for May 2013.
    - 1. Treasurer's Report as of May 31, 2013.
  - D. Acceptance of Reports.
    - 1. May 2013 Statistics Report
    - 2. 2013 Circulation by Month
    - 3. Chart Circulation Statistics 2011-2013
    - 4. Chart Computer Use Wired
    - 5. Chart Computer Use Wireless
    - 6. Director's Report on Strategic Goals
    - 7. 2013 Cash Budget Projection
    - 8. 2013 Contracts