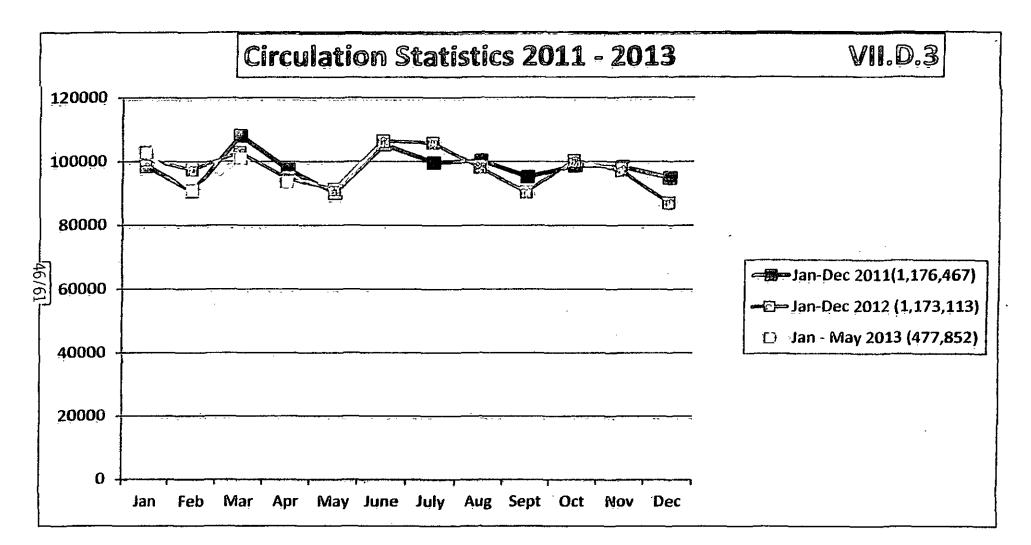

### Agenda for the Regular Meeting June 18, 2013 7:00 PM

- I. Call to Order.
- II. Roll Call.
- III. Pledge of Allegiance.
- IV. Consideration of the Agenda.
- V. Public Comments and Questions.
- VI. City Council Community Services Committee.
- VII. Consent Agenda. [Action Item]
  - A. Approval of the Minutes of the Regular Board Meeting May 21, 2013.
  - B. Approval of the Minutes of the Finance Committee Meeting May 20, 2013.
  - C. Acceptance of Financial Reports for May 2013.
    - 1. Treasurer's Report as of May 31, 2013.
  - D. Acceptance of Reports.
    - 1. May 2013 Statistics Report
    - 2. 2013 Circulation by Month
    - 3. Chart Circulation Statistics 2011-2013
    - 4. Chart Computer Use Wired
    - 5. Chart Computer Use Wireless
    - 6. Director's Report on Strategic Goals
    - 7. 2013 Cash Budget Projection
    - 8. 2013 Contracts