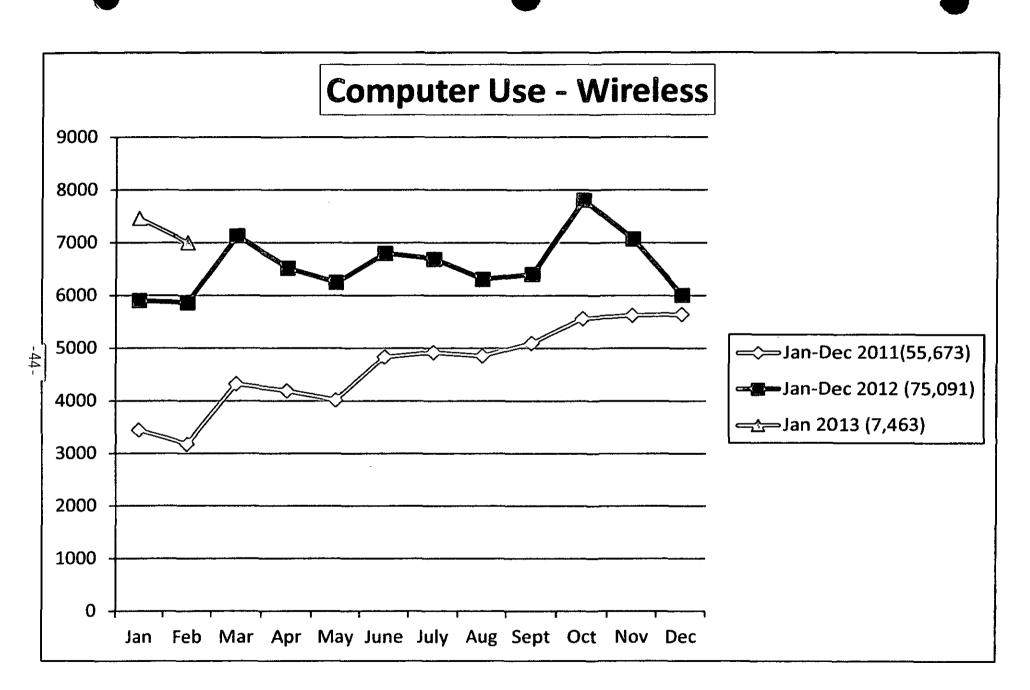

### Agenda for the Regular Meeting June 18, 2013 7:00 PM

- I. Call to Order.
- II. Roll Call.
- III. Pledge of Allegiance.
- IV. Consideration of the Agenda.
- V. Public Comments and Questions.
- VI. City Council Community Services Committee.
- VII. Consent Agenda. [Action Item]
  - A. Approval of the Minutes of the Regular Board Meeting May 21, 2013.
  - B. Approval of the Minutes of the Finance Committee Meeting May 20, 2013.
  - C. Acceptance of Financial Reports for May 2013.
    - 1. Treasurer's Report as of May 31, 2013.
  - D. Acceptance of Reports.
    - 1. May 2013 Statistics Report
    - 2. 2013 Circulation by Month
    - 3. Chart Circulation Statistics 2011-2013
    - 4. Chart Computer Use Wired
    - 5. Chart Computer Use Wireless
    - 6. Director's Report on Strategic Goals
    - 7. 2013 Cash Budget Projection
    - 8. 2013 Contracts