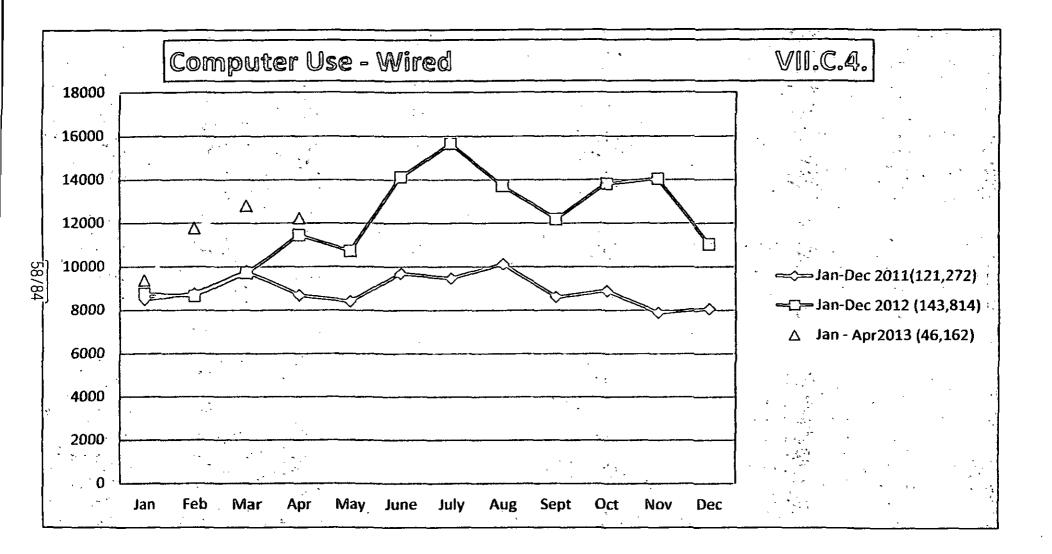

### Agenda for the Regular Meeting June 18, 2013 7:00 PM

- I. Call to Order.
- II. Roll Call.
- III. Pledge of Allegiance.
- IV. Consideration of the Agenda.
- V. Public Comments and Questions.
- VI. City Council Community Services Committee.
- VII. Consent Agenda. [Action Item]
  - A. Approval of the Minutes of the Regular Board Meeting May 21, 2013.
  - B. Approval of the Minutes of the Finance Committee Meeting May 20, 2013.
  - C. Acceptance of Financial Reports for May 2013.
    - 1. Treasurer's Report as of May 31, 2013.
  - D. Acceptance of Reports.
    - 1. May 2013 Statistics Report
    - 2. 2013 Circulation by Month
    - 3. Chart Circulation Statistics 2011-2013
    - 4. Chart Computer Use Wired
    - 5. Chart Computer Use Wireless
    - 6. Director's Report on Strategic Goals
    - 7. 2013 Cash Budget Projection
    - 8. 2013 Contracts